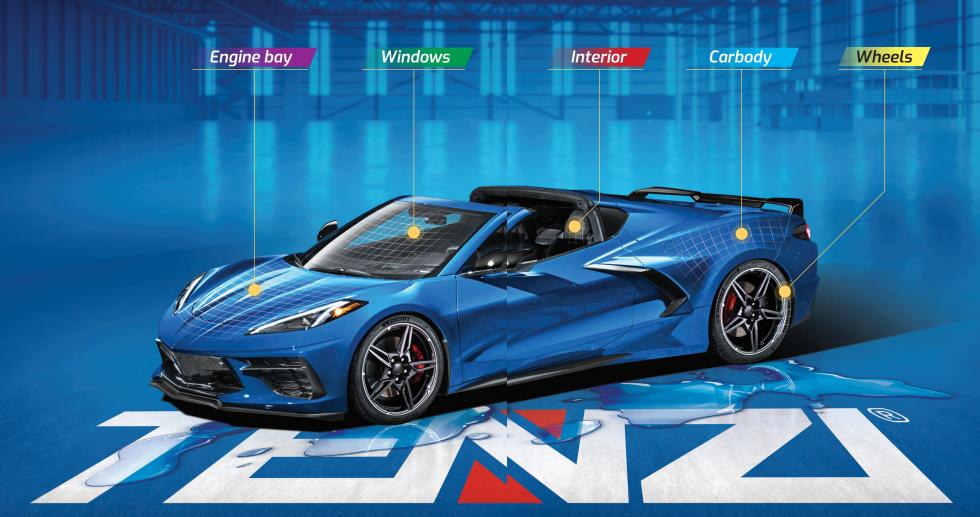

# TENZ

2 2 2

CARBODY

CARBODY

Products with a high content of liquid quartz comprise an important group within our offer. QUARTZ COAT which is a novel product in this range is a classic ceramic coating with outstanding protective properties suitable for the most demanding users. The QUARTZ RELOADER is an innovative quartz-ceramic lotion which creates a highly hydrophobic and incredibly slippery layer on the previously coated and protected surface

CARBODY