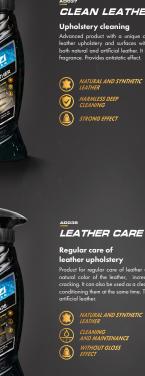

# CLEAN LEATHER

#### Upholstery cleaning

Advanced product with a unique cleaning formula for heavily solied leather upholatery and surfaces within the car. It works perfectly for both natural and artificial leather. It is safe, effective, and has a neutral fragrance. Provides antistatic effect.

# LEATHER CONDITIONER

#### Leather upholstery conditioning

Conditioning lotion for clean leather surfaces in the car. Thanks to the unique formula and reamy constances, in preferators in the Carl indines to the surface creating and creamy constances, it periodicy penetrates the learher natural color of the learher and its original elasticity. It prevents it from cracking and penetration of diri tinto the micropores. Enlivens the color without the antificial effect of politiking. It does not change the learher's structure or color. The product is safe for both natural and artificial learher.